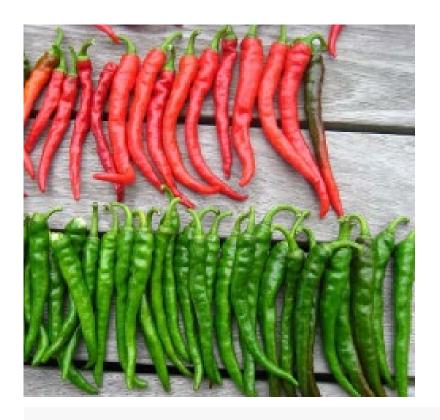

## Chilli

Very hot chilli suitable for fresh market or processsing

- Plants are upright and well branched with an average plant height 70cm
- Average yield per plant is approx. 1kg
- The majority of the fruit are between 10 12cm long and 12 - 15mm diameter at the stem
- Average fruit weight is 5 6g
- Fruit set is fairly concentrated. Red fruit dry down easily
- Fruit are dark green maturing to red